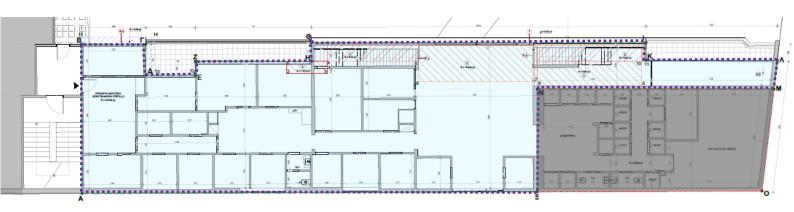

# 275sq.m. Office Space Sale price: 470.000€

## **Property Description**

Office premises of 275 sq.m., located in the retail heart of Glyfada Market, between Grigoriou Lambraki street and Esperidon square. Immediately available, in a "cold shell" condition, providing the opportunity to the end-occupier, to internally reshape, according to its needs.