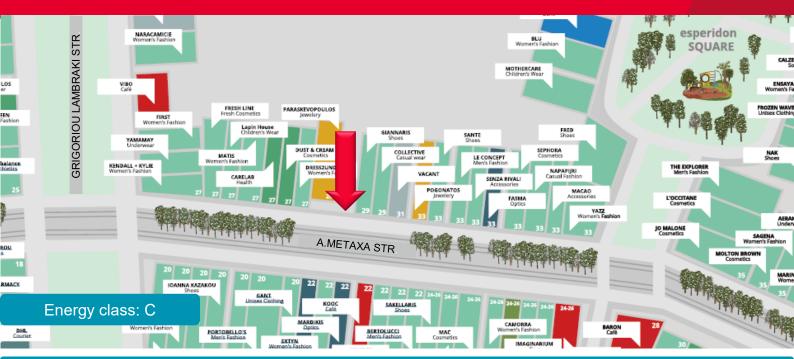

## **Property Description**

Office premises of 275 sq.m., located in the retail heart of Glyfada Market, between Grigoriou Lambraki street and Esperidon square. Immediately available, in a "cold shell" condition, providing the opportunity to the end-occupier, to internally reshape, according to its needs.

### IN THE HEART OF CLYFADA'S HIGH STREET MARKET