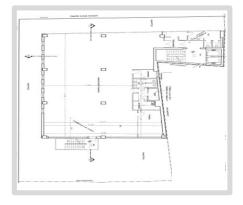

# FOR LEASE 35-37 Ilia Iliou & Pytheou strs

Neos Kosmos(Athens city periphery)

**Ground floor** 

**Elevated Ground level** 

1st & 3rd floors

2<sup>nd</sup> floor

4th floor

5th & 6th floors

## 35-37 Ilia Iliou & Pytheou strs

Neos Kosmos(Athens city periphery)

| Level                    | Sq.m.          | Use                         |
|--------------------------|----------------|-----------------------------|
| Ground level             | 608.53         | reception, offices, meeting |
| Elevated ground floor    | 285.66         | offices                     |
| 1 <sup>st</sup> floor    | 480.36         | offices                     |
| 2 <sup>nd</sup> floor    | 480.36         | offices                     |
| 3 <sup>rd</sup> floor    | 480.36         | offices                     |
| 4 <sup>th</sup> floor    | 317.03         | canteen or offices          |
| 5 <sup>th</sup> floor    | 328.83         | offices                     |
| 6 <sup>th</sup> floor    | 328.83         | offices                     |
| chamber                  | 36.00          | Lift machinery area         |
| Total superstructure     | 3,346.26 sq.m. |                             |
| 1st basement             | 757.82         | 17 parking, tech spaces     |
| 2 <sup>nd</sup> basement | 757.82         | 19 parking                  |
| 3 <sup>rd</sup> basement | 757.82         | 3 parking, archive, storage |
| Grand total              | 5,655.74 sq.m. |                             |