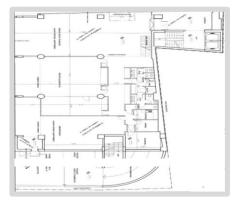

# FOR LEASE 35-37 Ilia Iliou & Pytheou strs

Neos Kosmos(Athens city periphery)

**Ground floor** 

**Elevated Ground level** 

1st & 3rd floors

2<sup>nd</sup> floor

4th floor

5th & 6th floors

## 35-37 Ilia Iliou & Pytheou strs

Neos Kosmos(Athens city periphery)

| Level                    | Sq.m.          | Use                         |
|--------------------------|----------------|-----------------------------|
| Ground level             | 608.53         | reception, offices, meeting |
| Elevated ground floor    | 285.66         | offices                     |
| 1 <sup>st</sup> floor    | 480.36         | offices                     |
| 2 <sup>nd</sup> floor    | 480.36         | offices                     |
| 3 <sup>rd</sup> floor    | 480.36         | offices                     |
| 4 <sup>th</sup> floor    | 317.03         | canteen or offices          |
| 5 <sup>th</sup> floor    | 328.83         | offices                     |
| 6 <sup>th</sup> floor    | 328.83         | offices                     |
| chamber                  | 36.00          | Lift machinery area         |
| Total superstructure     | 3,346.26 sq.m. |                             |
| 1st basement             | 757.82         | 17 parking, tech spaces     |
| 2 <sup>nd</sup> basement | 757.82         | 19 parking                  |
| 3 <sup>rd</sup> basement | 757.82         | 3 parking, archive, storage |
| Grand total              | 5,655.74 sq.m. |                             |