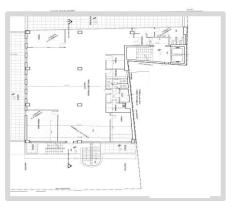

# FOR LEASE 35-37 Ilia Iliou & Pytheou strs

Neos Kosmos(Athens city periphery)

**Ground floor** 

**Elevated Ground level** 

1st & 3rd floors

2<sup>nd</sup> floor

4th floor

5th & 6th floors

## 35-37 Ilia Iliou & Pytheou strs

Neos Kosmos(Athens city periphery)

| Level                    | Sq.m.          | Use                         |
|--------------------------|----------------|-----------------------------|
| Ground level             | 608.53         | reception, offices, meeting |
| Elevated ground floor    | 285.66         | offices                     |
| 1 <sup>st</sup> floor    | 480.36         | offices                     |
| 2 <sup>nd</sup> floor    | 480.36         | offices                     |
| 3 <sup>rd</sup> floor    | 480.36         | offices                     |
| 4 <sup>th</sup> floor    | 317.03         | canteen or offices          |
| 5 <sup>th</sup> floor    | 328.83         | offices                     |
| 6 <sup>th</sup> floor    | 328.83         | offices                     |
| chamber                  | 36.00          | Lift machinery area         |
| Total superstructure     | 3,346.26 sq.m. |                             |
| 1st basement             | 757.82         | 17 parking, tech spaces     |
| 2 <sup>nd</sup> basement | 757.82         | 19 parking                  |
| 3 <sup>rd</sup> basement | 757.82         | 3 parking, archive, storage |
| Grand total              | 5,655.74 sq.m. |                             |