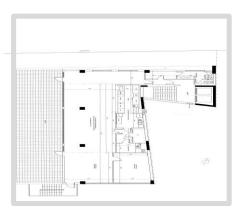

## 35-37 Ilia Iliou & Pytheou strs

Neos Kosmos(Athens city periphery)

| Level                    | Sq.m.          | Use                         |
|--------------------------|----------------|-----------------------------|
| Ground level             | 608.53         | reception, offices, meeting |
| Elevated ground floor    | 285.66         | offices                     |
| 1 <sup>st</sup> floor    | 480.36         | offices                     |
| 2 <sup>nd</sup> floor    | 480.36         | offices                     |
| 3 <sup>rd</sup> floor    | 480.36         | offices                     |
| 4 <sup>th</sup> floor    | 317.03         | canteen or offices          |
| 5 <sup>th</sup> floor    | 328.83         | offices                     |
| 6 <sup>th</sup> floor    | 328.83         | offices                     |
| chamber                  | 36.00          | Lift machinery area         |
| Total superstructure     | 3,346.26 sq.m. |                             |
| 1st basement             | 757.82         | 17 parking, tech spaces     |
| 2 <sup>nd</sup> basement | 757.82         | 19 parking                  |
| 3 <sup>rd</sup> basement | 757.82         | 3 parking, archive, storage |
| Grand total              | 5,655.74 sq.m. |                             |

# FOR LEASE 35-37 Ilia Iliou & Pytheou strs

Neos Kosmos(Athens city periphery)

**Ground floor** 

**Elevated Ground level** 

1st & 3rd floors

2<sup>nd</sup> floor

4th floor

5th & 6th floors