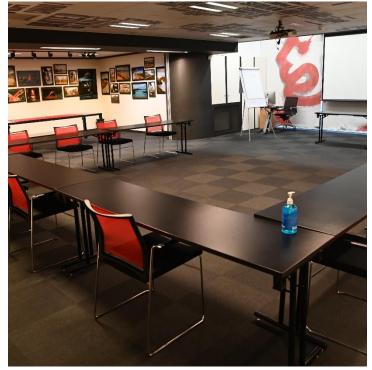

## 3,300 SQM Class A Office Space with storage areas & 39 parking Asking rent: € 55,000 per month

Modern 2002 construction building, developed as built to suit by a triple A corporate occupier. The space is fully-fitted and ready to occupy. An automated entrance door along Ilia Iliou street leads into a double height entrance lobby with a reception area while the parking is accessed by Pitheou street. The building is served by two 8-persons lifts, a central stairway and exterior egress stair. Ground floor and eight continuous floors provide approximately 3,300 sq.m. office space.

#### **Property Highlights**

- Ideally situated in the periphery of Athens city centre, 10m walk from the Columns of the Olympian Zeus
- · Upper floors benefit from nice views
- · Current layout offers 2 sets of wc's & kitchenette, per floor
- · The 4th floor currently fitted out as a canteen with veranda
- Built for own use of high standards & superbly maintained
- · Trusted corporate landlord
- Generous meeting & breakout space on ground floor
- · Potential of delivering office space equipped with furniture
- Raised floors and ample natural light throughout allow for complete flexibility
- · Provision of 39 underground parking & archive space