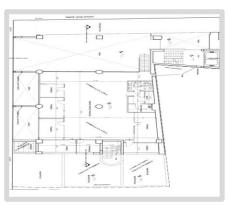

# FOR LEASE 35-37 Ilia Iliou & Pytheou strs

Neos Kosmos(Athens city periphery)

**Ground floor** 

**Elevated Ground level** 

1st & 3rd floors

2<sup>nd</sup> floor

4th floor

5th & 6th floors

## 35-37 Ilia Iliou & Pytheou strs

Neos Kosmos(Athens city periphery)

| Level                    | Sq.m.          | Use                         |
|--------------------------|----------------|-----------------------------|
| Ground level             | 608.53         | reception, offices, meeting |
| Elevated ground floor    | 285.66         | offices                     |
| 1 <sup>st</sup> floor    | 480.36         | offices                     |
| 2 <sup>nd</sup> floor    | 480.36         | offices                     |
| 3 <sup>rd</sup> floor    | 480.36         | offices                     |
| 4 <sup>th</sup> floor    | 317.03         | canteen or offices          |
| 5 <sup>th</sup> floor    | 328.83         | offices                     |
| 6 <sup>th</sup> floor    | 328.83         | offices                     |
| chamber                  | 36.00          | Lift machinery area         |
| Total superstructure     | 3,346.26 sq.m. |                             |
| 1st basement             | 757.82         | 17 parking, tech spaces     |
| 2 <sup>nd</sup> basement | 757.82         | 19 parking                  |
| 3 <sup>rd</sup> basement | 757.82         | 3 parking, archive, storage |
| Grand total              | 5,655.74 sq.m. |                             |