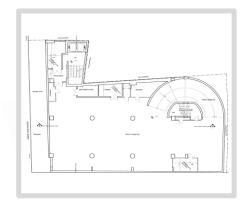

## 35-37 Ilia Iliou & Pytheou strs

Neos Kosmos(Athens city periphery)

| Level                    | Sq.m.          | Use                         |
|--------------------------|----------------|-----------------------------|
| Ground level             | 608.53         | reception, offices, meeting |
| Elevated ground floor    | 285.66         | offices                     |
| 1 <sup>st</sup> floor    | 480.36         | offices                     |
| 2 <sup>nd</sup> floor    | 480.36         | offices                     |
| 3 <sup>rd</sup> floor    | 480.36         | offices                     |
| 4 <sup>th</sup> floor    | 317.03         | canteen or offices          |
| 5 <sup>th</sup> floor    | 328.83         | offices                     |
| 6 <sup>th</sup> floor    | 328.83         | offices                     |
| chamber                  | 36.00          | Lift machinery area         |
| Total superstructure     | 3,346.26 sq.m. |                             |
| 1st basement             | 757.82         | 17 parking, tech spaces     |
| 2 <sup>nd</sup> basement | 757.82         | 19 parking                  |
| 3 <sup>rd</sup> basement | 757.82         | 3 parking, archive, storage |
| Grand total              | 5,655.74 sq.m. |                             |

# FOR LEASE 35-37 Ilia Iliou & Pytheou strs

Neos Kosmos(Athens city periphery)

**Ground floor** 

**Elevated Ground level** 

1st & 3rd floors

2<sup>nd</sup> floor

4th floor

5th & 6th floors