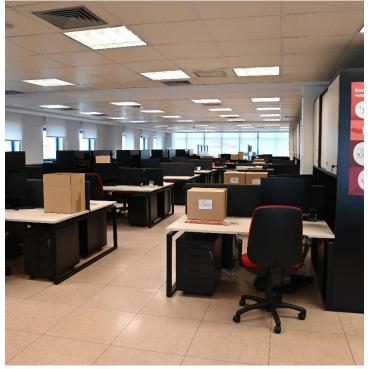

## 3,300 SQM Class A Office Space with storage areas & 39 parking Asking rent: € 55,000 per month

Modern 2002 construction building, developed as built to suit by a triple A corporate occupier. The space is fully-fitted and ready to occupy. An automated entrance door along Ilia Iliou street leads into a double height entrance lobby with a reception area while the parking is accessed by Pitheou street. The building is served by two 8-persons lifts, a central stairway and exterior egress stair. Ground floor and eight continuous floors provide approximately 3,300 sq.m. office space.

#### **Property Highlights**

- Ideally situated in the periphery of Athens city centre, 10m walk from the Columns of the Olympian Zeus
- · Upper floors benefit from nice views
- · Current layout offers 2 sets of wc's & kitchenette, per floor
- · The 4th floor currently fitted out as a canteen with veranda
- Built for own use of high standards & superbly maintained
- · Trusted corporate landlord
- Generous meeting & breakout space on ground floor
- · Potential of delivering office space equipped with furniture
- Raised floors and ample natural light throughout allow for complete flexibility
- · Provision of 39 underground parking & archive space