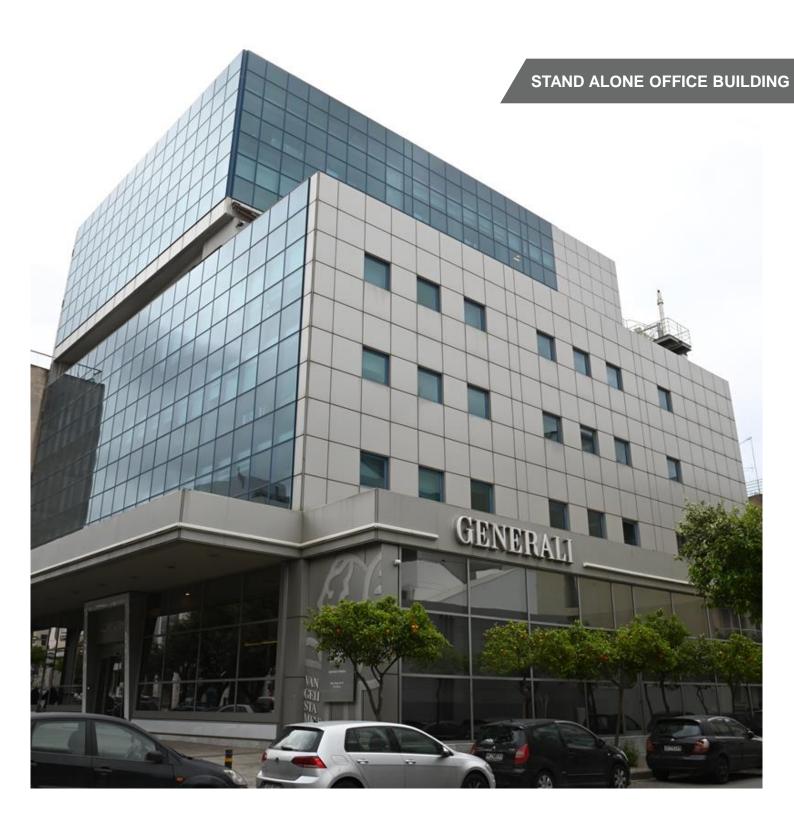

# FOR LEASE 35-37 Ilia Iliou & Pytheou strs

Neos Kosmos(Athens city periphery)

## 3,300 SQM Class A Office Space with storage areas & 39 parking Asking rent: € 55,000 per month

Modern 2002 construction building, developed as built to suit by a triple A corporate occupier. The space is fully-fitted and ready to occupy. An automated entrance door along Ilia Iliou street leads into a double height entrance lobby with a reception area while the parking is accessed by Pitheou street. The building is served by two 8-persons lifts, a central stairway and exterior egress stair. Ground floor and eight continuous floors provide approximately 3,300 sq.m. office space.

#### **Property Highlights**

- Ideally situated in the periphery of Athens city centre, 10m walk from the Columns of the Olympian Zeus
- · Upper floors benefit from nice views
- · Current layout offers 2 sets of wc's & kitchenette, per floor
- · The 4th floor currently fitted out as a canteen with veranda
- Built for own use of high standards & superbly maintained
- · Trusted corporate landlord
- Generous meeting & breakout space on ground floor
- · Potential of delivering office space equipped with furniture
- Raised floors and ample natural light throughout allow for complete flexibility
- · Provision of 39 underground parking & archive space