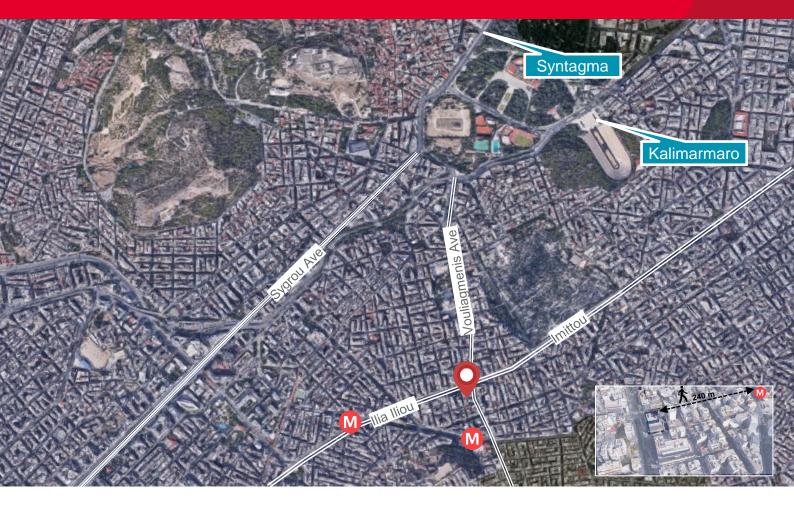

#### **Property Highlights**

- Ideally situated in the periphery of Athens city centre, 10m walk from the Columns of the Olympian Zeus
- · Upper floors benefit from nice views
- · Current layout offers 2 sets of wc's & kitchenette, per floor
- · The 4th floor currently fitted out as a canteen with veranda
- Built for own use of high standards & superbly maintained
- · Trusted corporate landlord
- Generous meeting & breakout space on ground floor
- · Potential of delivering office space equipped with furniture
- Raised floors and ample natural light throughout allow for complete flexibility
- · Provision of 39 underground parking & archive space

#### **Area Amenities**

- Strategically positioned for convenient access via metro, trolley, tram line and numerous bus stations
- 240m off Agios Ioannis and 500m off Neos Kosmos metro stations
- 50m off 4\* Ibis Styles Athens route Hotel by Accor
- Opposite an ultra-modern Leed certified bioclimatic office building housing WebHelp's headquarters
- Close to several parking operations, super markets public services, banks and other amenities
- · Straight access to airport by suburban railway