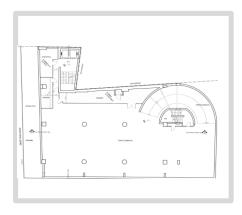

## 35-37 Ilia Iliou & Pytheou strs

Neos Kosmos(Athens city periphery)

| Level                    | Sq.m.          | Use                         |
|--------------------------|----------------|-----------------------------|
| Ground level             | 608.53         | reception, offices, meeting |
| Elevated ground floor    | 285.66         | offices                     |
| 1 <sup>st</sup> floor    | 480.36         | offices                     |
| 2 <sup>nd</sup> floor    | 480.36         | offices                     |
| 3 <sup>rd</sup> floor    | 480.36         | offices                     |
| 4 <sup>th</sup> floor    | 317.03         | canteen or offices          |
| 5 <sup>th</sup> floor    | 328.83         | offices                     |
| 6 <sup>th</sup> floor    | 328.83         | offices                     |
| chamber                  | 36.00          | Lift machinery area         |
| Total superstructure     | 3,346.26 sq.m. |                             |
| 1st basement             | 757.82         | 17 parking, tech spaces     |
| 2 <sup>nd</sup> basement | 757.82         | 19 parking                  |
| 3 <sup>rd</sup> basement | 757.82         | 3 parking, archive, storage |
| Grand total              | 5,655.74 sq.m. |                             |

# FOR LEASE 35-37 Ilia Iliou & Pytheou strs

Neos Kosmos(Athens city periphery)

**Ground floor** 

**Elevated Ground level** 

1st & 3rd floors

2<sup>nd</sup> floor

4th floor

5th & 6th floors