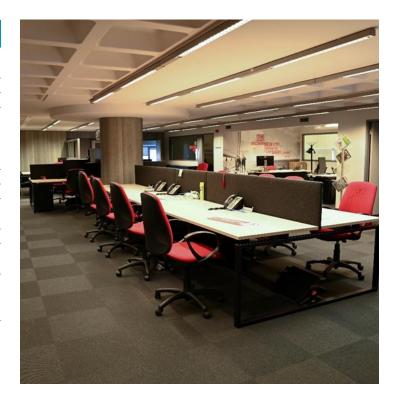

## 3,300 SQM Class A Office Space with storage areas & 39 parking Asking rent: € 55,000 per month

Modern 2002 construction building, developed as built to suit by a triple A corporate occupier. The space is fully-fitted and ready to occupy. An automated entrance door along Ilia Iliou street leads into a double height entrance lobby with a reception area while the parking is accessed by Pitheou street. The building is served by two 8-persons lifts, a central stairway and exterior egress stair. Ground floor and eight continuous floors provide approximately 3,300 sq.m. office space.

#### **Property Highlights**

- Ideally situated in the periphery of Athens city centre, 10m walk from the Columns of the Olympian Zeus
- · Upper floors benefit from nice views
- · Current layout offers 2 sets of wc's & kitchenette, per floor
- · The 4th floor currently fitted out as a canteen with veranda
- Built for own use of high standards & superbly maintained
- · Trusted corporate landlord
- Generous meeting & breakout space on ground floor
- · Potential of delivering office space equipped with furniture
- Raised floors and ample natural light throughout allow for complete flexibility
- · Provision of 39 underground parking & archive space