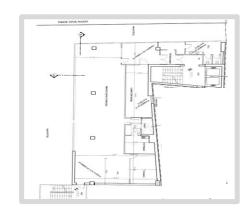

## 35-37 Ilia Iliou & Pytheou strs

Neos Kosmos(Athens city periphery)

| Level                    | Sq.m.          | Use                         |
|--------------------------|----------------|-----------------------------|
| Ground level             | 608.53         | reception, offices, meeting |
| Elevated ground floor    | 285.66         | offices                     |
| 1 <sup>st</sup> floor    | 480.36         | offices                     |
| 2 <sup>nd</sup> floor    | 480.36         | offices                     |
| 3 <sup>rd</sup> floor    | 480.36         | offices                     |
| 4 <sup>th</sup> floor    | 317.03         | canteen or offices          |
| 5 <sup>th</sup> floor    | 328.83         | offices                     |
| 6 <sup>th</sup> floor    | 328.83         | offices                     |
| chamber                  | 36.00          | Lift machinery area         |
| Total superstructure     | 3,346.26 sq.m. |                             |
| 1st basement             | 757.82         | 17 parking, tech spaces     |
| 2 <sup>nd</sup> basement | 757.82         | 19 parking                  |
| 3 <sup>rd</sup> basement | 757.82         | 3 parking, archive, storage |
| Grand total              | 5,655.74 sq.m. |                             |

# FOR LEASE 35-37 Ilia Iliou & Pytheou strs

Neos Kosmos(Athens city periphery)

**Ground floor** 

**Elevated Ground level** 

1st & 3rd floors

2<sup>nd</sup> floor

4th floor

5th & 6th floors