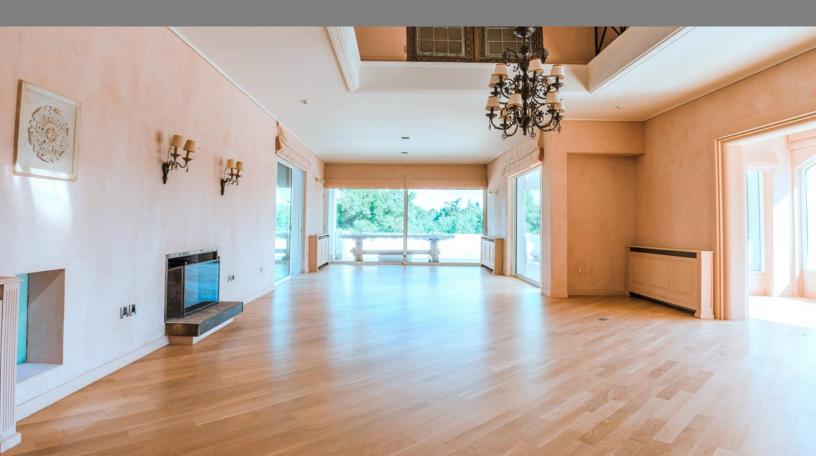

### 1st FLOOR

The spacious first floor of 208.5 m2 comprises an open-concept living area with a living room, kitchen, dining room and toilet. Large glass walls open the living area to the carefully designed outside area with spacious outdoor space for relaxation with nice views. The impressive, light-flooded living area with large window openings features a modern fireplace while the kitchen is fully equipped with modern appliances.