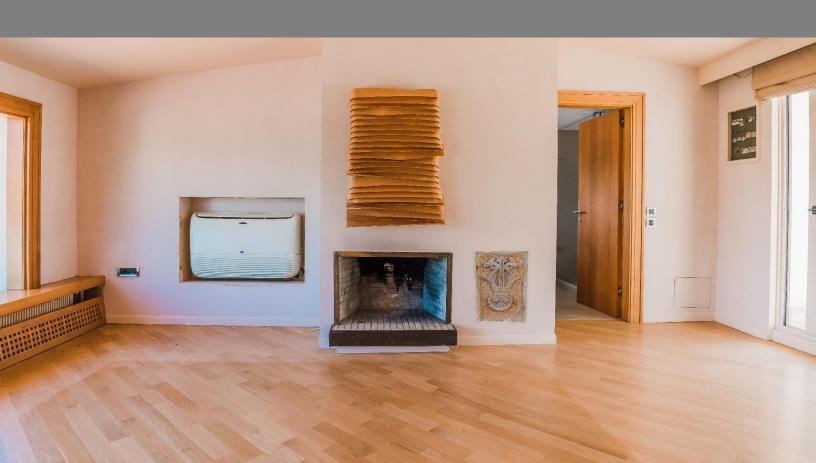

### 1st FLOOR

The spacious first floor of 208.5 m2 comprises an open-concept living area with a living room, kitchen, dining room and toilet. Large glass walls open the living area to the carefully designed outside area with spacious outdoor space for relaxation with nice views. The impressive, light-flooded living area with large window openings features a modern fireplace while the kitchen is fully equipped with modern appliances.