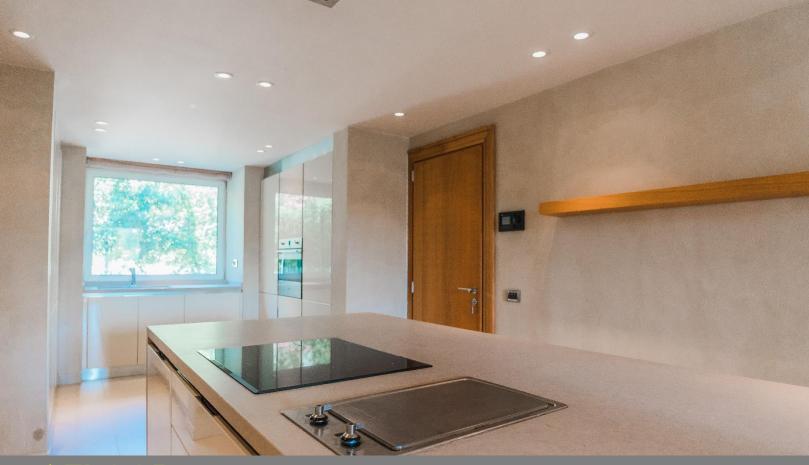

### 1st FLOOR

The spacious first floor of 208.5 m2 comprises an open-concept living area with a living room, kitchen, dining room and toilet. Large glass walls open the living area to the carefully designed outside area with spacious outdoor space for relaxation with nice views. The impressive, light-flooded living area with large window openings features a modern fireplace while the kitchen is fully equipped with modern appliances.