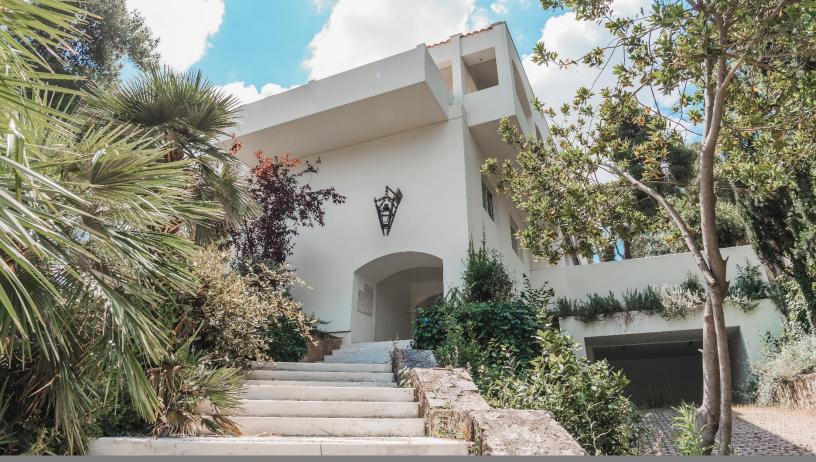

#### Total residence size: 636.5 m2 Private garden use: 561 m2 Asking price:€1.35 mill

Located in Ekali, one of the most sought-after areas of Northern Athens, this unique luxurious residence with private use of garden and swimming pool combines luxury and functionality. It is part of a three-residences development and has independent access from both streets, exclusive use of the garden, and the swimming pool. Constructed in 1981 by Stelios Agiostratitis architect, the residence is maintained in excellent condition. It extends to 636.5 m2 of a gross living area spread over three floors and an attic and provides large balconies, outside living areas, and unique views. The interiors of this property have been exquisitely designed and decorated with high-quality materials with a mix between neutral colors and touches of gold, blending with the nature of the outdoor areas. The residence boasts a modern design with clean lines and large glass openings, which allow an inspiring view from almost every corner of the house.

#### LOWER GROUND FLOOR

The ground floor is accessed from both sides of the house, with the main being along Nymfon street. The external door opens to the carefully designed outside area of 492 m2 exclusive use with a swimming pool, closed parking, and private garden. Apart from the entrance to the main house, this level of total 110 m2, houses reception area, access to lift and stairs and provides entrance to auxiliary areas on the back side. Due to the slope of the terrain, there is another ground floor area of 26.5m2 accessed by Paparounas str, featuring an independent room a with a bathroom and exclusive use of an outdoor area of 68.6 m2.