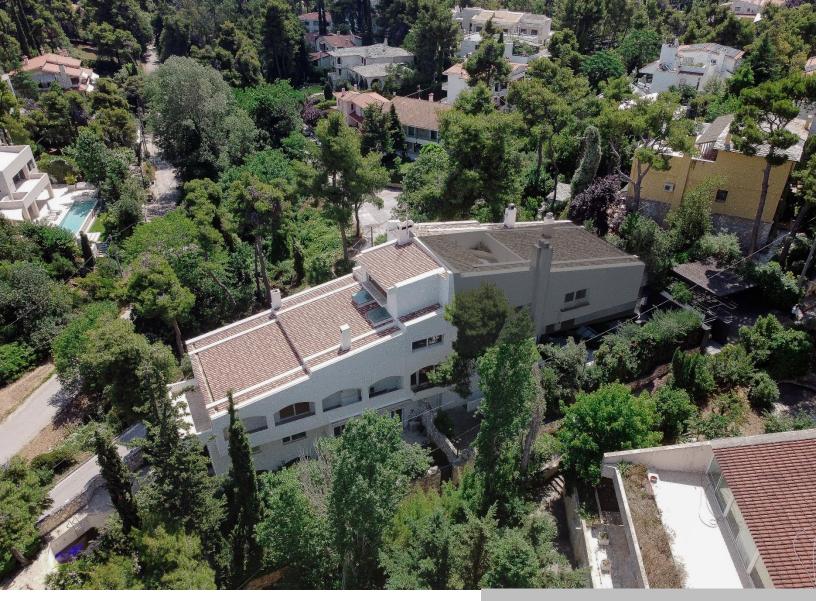

#### Total residence size: 636.5 m2 Private garden use: 561 m2 Asking price:€1.35 mill

Located in Ekali, one of the most sought-after areas of Northern Athens, this unique luxurious residence with private use of garden and swimming pool combines luxury and functionality. It is part of a three-residences development and has independent access from both streets, exclusive use of the garden, and the swimming pool. Constructed in 1981 by Stelios Agiostratitis architect, the residence is maintained in excellent condition. It extends to 636.5 m2 of a gross living area spread over three floors and an attic and provides large balconies, outside living areas, and unique views. The interiors of this property have been exquisitely designed and decorated with high-quality materials with a mix between neutral colors and touches of gold, blending with the nature of the outdoor areas. The residence boasts a modern design with clean lines and large glass openings, which allow an inspiring view from almost every corner of the house.

# **Area Amenities**

This exclusive residence is situated at the junction of PAPAROUNAS AND NYMFON strs in Ekali, one of the most sought-after areas of Northern Athens, an affluent suburb at the western end of the forested Penteli mountain, 16km northeast of Athens city centre. The residence is only a short drive from Kifisia, and offers a unique combination of proximity to a buzzing location and green tranquility. E75 is reachable in a few minutes, interconnected to Attica ring road and Athens international airport. This idyllic setting guarantees absolute privacy to its future owners, high-end shopping facilities, and gastronomy at a close distance. Minutes walk from Exclusive Ekali Club, the first and most famous social country club in Greece, provides its esteemed members a unique, curated, eclectic experience daily for more than 45 years. Saint Marina and Saint George churches, are also within walking distance as well as the 5\* hotel Life Gallery.