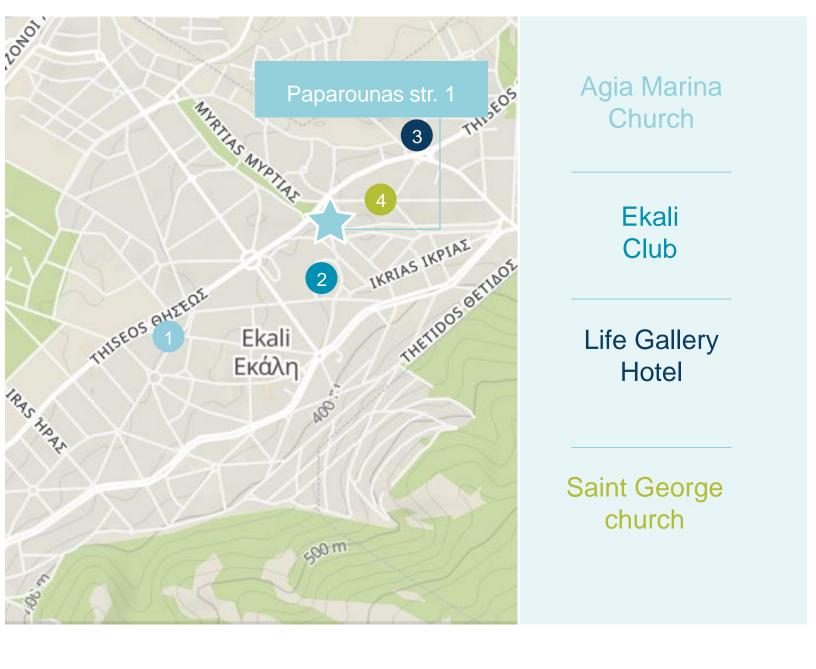

# **Area Amenities**

This exclusive residence is situated at the junction of PAPAROUNAS AND NYMFON strs in Ekali, one of the most sought-after areas of Northern Athens, an affluent suburb at the western end of the forested Penteli mountain, 16km northeast of Athens city centre. The residence is only a short drive from Kifisia, and offers a unique combination of proximity to a buzzing location and green tranquility. E75 is reachable in a few minutes, interconnected to Attica ring road and Athens international airport. This idyllic setting guarantees absolute privacy to its future owners, high-end shopping facilities, and gastronomy at a close distance. Minutes walk from Exclusive Ekali Club, the first and most famous social country club in Greece, provides its esteemed members a unique, curated, eclectic experience daily for more than 45 years. Saint Marina and Saint George churches, are also within walking distance as well as the 5\* hotel Life Gallery.