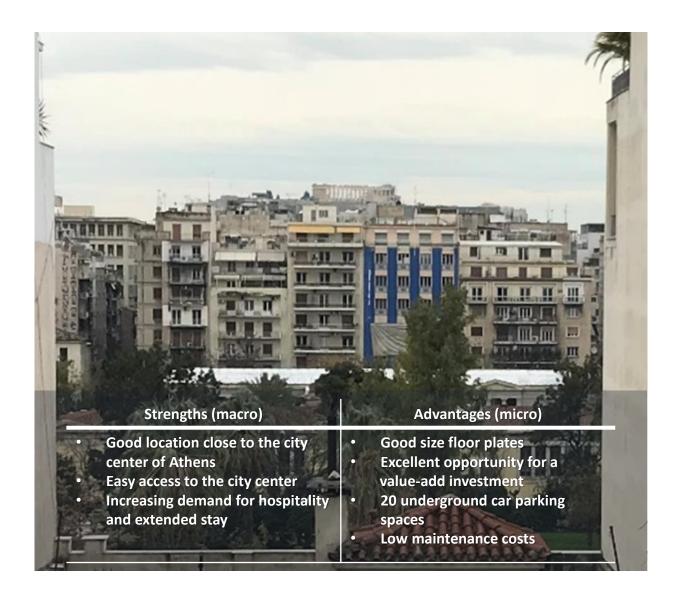

Levels

**Areas Above Ground** 

**Underground Areas** 

## **DESCRIPTION**

The property is a self-contained office building arranged on basement, ground and 4 upper floors. It was developed in 2002 in a pre-agreed deal with the Greek State to house a division of the Ministry of Finance. The subject offer comprises a total surface of c. 2,230 sq.m. which includes 20 car parking spaces in the basement. Its good location, modern design and construction standards make it ideal for any business use. The property could also be converted to an apart hotel or a small boutique hotel. It currently accommodates a branch of the Hellenic Republic Inland Revenue (tenant).

Auction link: https://www.eauction.gr/Auction/Details/156154

Auction date: 26/1/2022

Auction reservation price: € 1.872.000





| Level                 | Areas     |
|-----------------------|-----------|
| Basement A            | 523 sqm   |
| Basement B            | 523 sqm   |
| Ground Floor          | 130 sqm   |
| 1 <sup>st</sup> Floor | 259 sqm   |
| 2 <sup>nd</sup> Floor | 259 sqm   |
| 3 <sup>rd</sup> Floor | 259 sqm   |
| 4 <sup>th</sup> Floor | 253 sqm   |
| Attic                 | 26 sqm    |
| Total                 | 2,230 sqm |

## **LOCATION MAP**