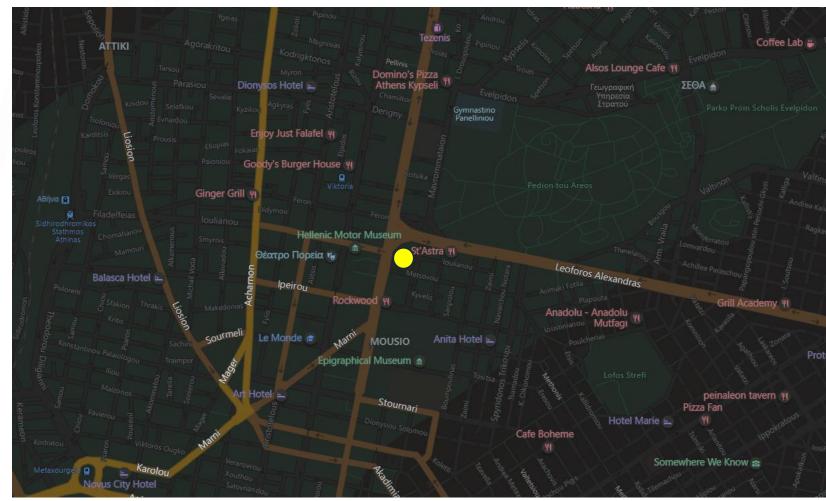

construction standards make it ideal for any business use. The property could also be converted to an apart hotel or a small boutique hotel. It currently accommodates a branch of the Hellenic Republic Inland Revenue (tenant).

Auction link: https://www.eauction.gr/Auction/Details/156154

Auction date: 26/1/2022

Auction reservation price: € 1.872.000





| Level                 | Areas     |
|-----------------------|-----------|
| Basement A            | 523 sqm   |
| Basement B            | 523 sqm   |
| Ground Floor          | 130 sqm   |
| 1 <sup>st</sup> Floor | 259 sqm   |
| 2 <sup>nd</sup> Floor | 259 sqm   |
| 3 <sup>rd</sup> Floor | 259 sqm   |
| 4 <sup>th</sup> Floor | 253 sqm   |
| Attic                 | 26 sqm    |
| Total                 | 2,230 sqm |

## **LOCATION MAP**