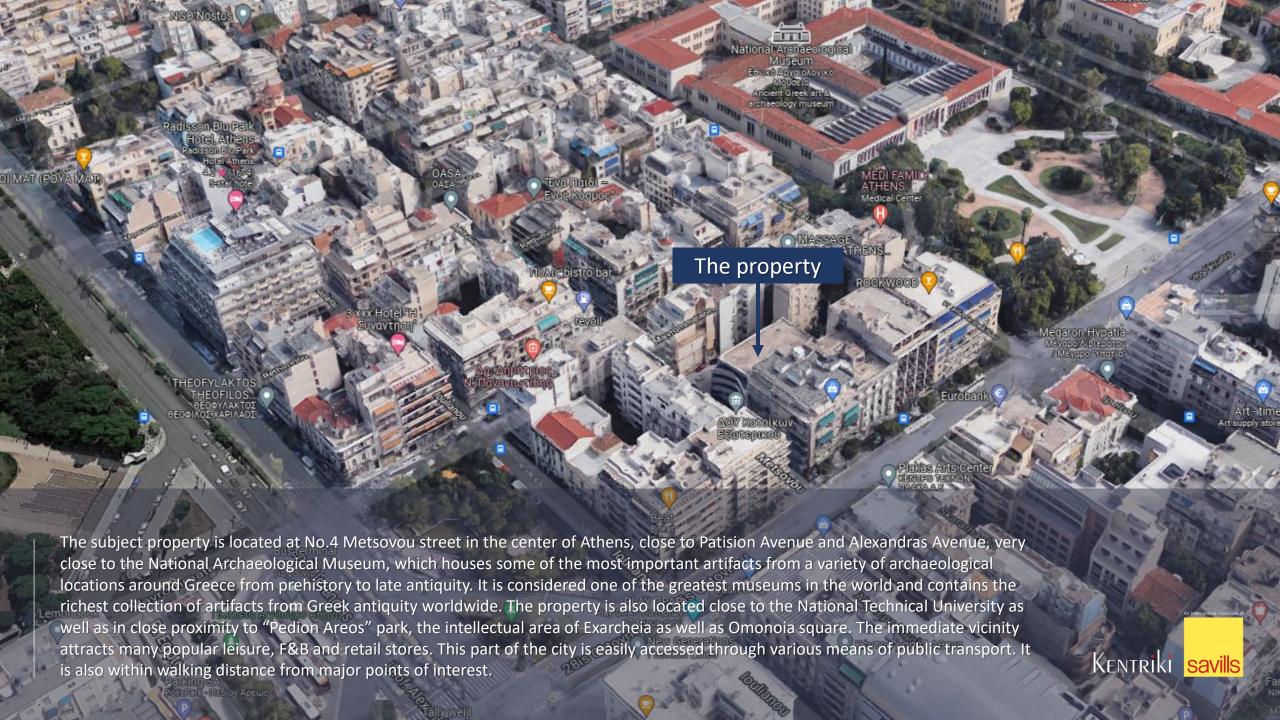

6

1,186<sub>sqm</sub>

1,047<sub>sqm</sub>

Levels

**Areas Above Ground** 

**Underground Areas** 

## **DESCRIPTION**

The property is a self-contained office building arranged on basement, ground and 4 upper floors. It was developed in 2002 in a pre-agreed deal with the Greek State to house a division of the Ministry of Finance. The subject offer comprises a total surface of c. 2,230 sq.m. which includes 20 car parking spaces in the basement. Its good location, modern design and construction standards make it ideal for any business use. The property could also be converted to an apart hotel or a small boutique hotel. It currently accommodates a branch of the Hellenic Republic Inland Revenue (tenant).

Auction link: https://www.eauction.gr/Auction/Details/156154

Auction date: 26/1/